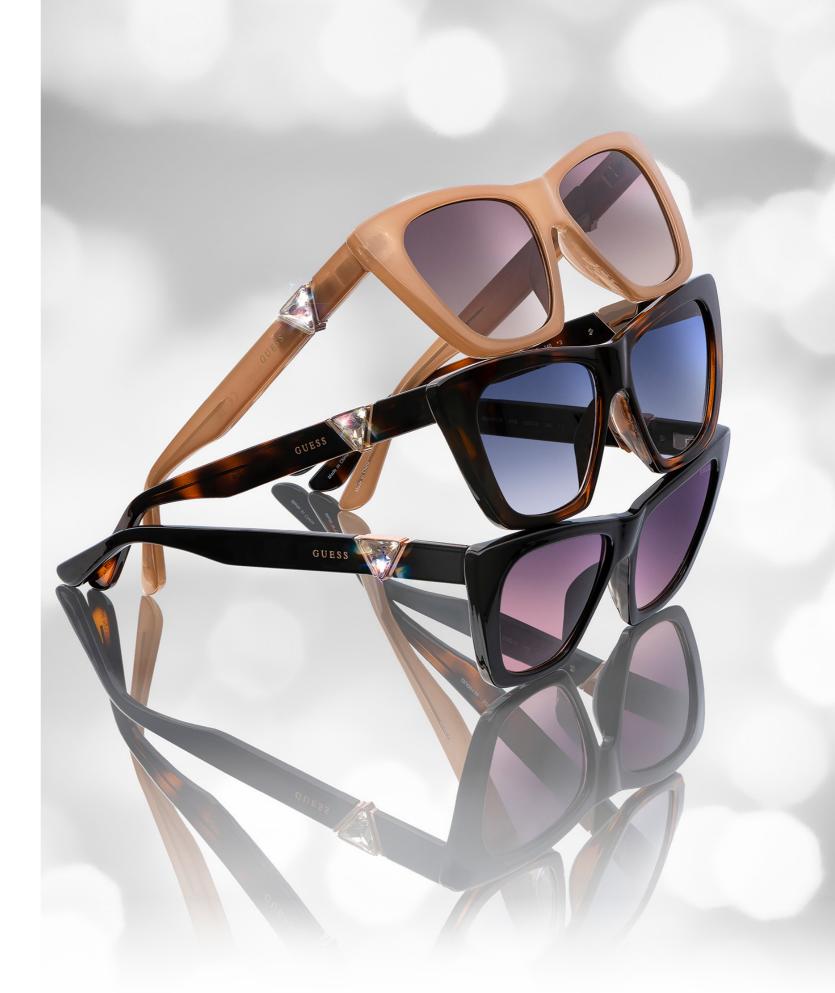

## GUESS Eyewear will make this year's Christmas parties even more dazzling!

GUESS Eyewear's vivacious, modern style is interpreted by this Holiday 2023 capsule frame with a bold design and innovative sparkling detail. A crystal stone reproducing the iconic GUESS triangle logo embellishes the distinctive silhouette of these women's sunglasses with strong lines and sculpted rims.

The frame, produced and distributed by Marcolin for GUESS Eyewear, will be available in three different colors with gradient lenses and special packaging.

View & Download

GU00139

Cat-eye sunglasses with a contemporary geometric design and strong personality. Elegance and femininity are enhanced by the innovative crystal detail on the temples with a triangle cut reproducing the iconic GUESS logo.